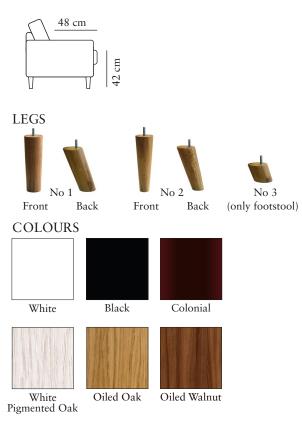

## UPHOLSTERY

The style is fixed cover and available with fabric and leather.

Measurments may vary +/-3%, depending on the choice of upholstery and combination.

www.burhens.com

1-SEATER

width•depth•height 75x80x81

2-SEATER

width•depth•height 128x80x81

3-SEATER (2)

width•depth•height 182x80x81

**FOOTSTOOL** 

width•depth•height

60x40x40