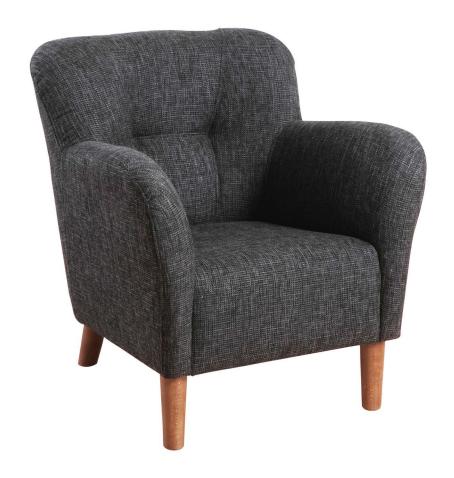

## UPHOLSTERY

The style is fixed cover and available with fabric and leather.

Measurments may vary +/-3%, depending on the choice of upholstery and combination.

www.burhens.com

1-SEATER

width•depth•height 75x80x81