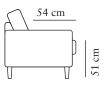

www.burhens.com

ARM 1 +1,5-MODULE+ARM 1

width•depth•height 142x110x102

ARM 1+3-MODULE (2)+ARM 1

width•depth•height 239x110x102