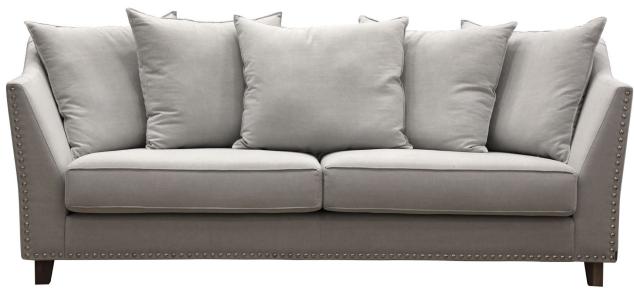

www.burhens.com

UPHOLSTERY: KISS 11006-71 ASHGREY

## FRAME

All structural parts of the frame are made of solidwood.

## **SEAT CUSHION**

The core consits of bonell and 35 kg (N160) highly elastic shape cut cold foam with a top of 50kg (N80) lazy foam.

The cushion is not reversible.

## **BACK CUSHION**

The inner cover is filled with siliconized fiber.

The cushion is reversible (not apply to leather).

## **UPHOLSTERY**

The style is fixed cover and available with fabric and leather.

The cushion cover, in fabric, can be removed and washed according to washing and care instructions.

**LEGS** 

**COLOURS** 