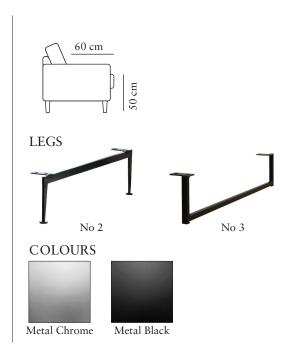

www.burhens.com



UPHOLSTERY: MEDA 11057-36 ANDORRA

## FRAME

All structural parts of the frame are made of solidwood.

## **SEAT CUSHION**

The core consists of 50 kg (N120) highly elastic shape cut cold foam with a siliconized fiber and feather top.

The cushion is not reversible.

## **BACK CUSHION**

The inner cover is filled with a mix of siliconized fiber and feather.

The cushion is reversible.

## **UPHOLSTERY**

The style is fixed cover and available with fabric and leather.

The cushion cover, in fabric, can be removed and washed according to washing and care instructions.



Measurments may vary +/-3%, depending on the choice of upholstery and combination.

www.burhens.com

| 1   | $\sim$ |    | Λ-     | _ |    |    |
|-----|--------|----|--------|---|----|----|
| - 1 | -S     | ⊢. | /\     |   | ⊢. | ↩  |
| - 1 | ,      |    | $\neg$ |   |    | ı١ |



width•depth•height 82x94x90

## 2-SEATER



152x94x90

# 2,5-SEATER



width•depth•height 207x94x90

## 3-SEATER (2/2) 220



3-SEATER (2/2) 2\*120



width•depth•height 252x94x90

## FOOTSTOOL 1



width•depth•height 71x52x50

FOOTSTOOL 2



width•depth•height 101x82x50