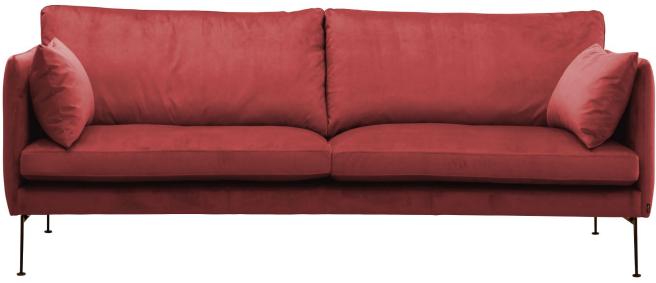

www.burhens.com

UPHOLSTERY: MEDA 11057-36 ANDORRA

## **UPHOLSTERY**

The style is fixed cover and available with fabric and leather.

The cushion cover, in fabric, can be removed and washed according to washing and care instructions.

Measurments may vary +/-3%, depending on the choice of upholstery and combination.