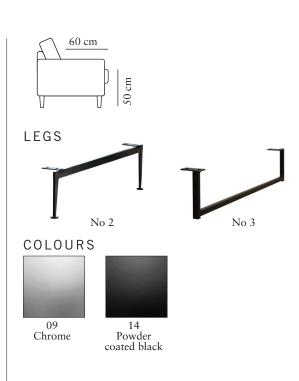

www.burhens.com



#### FRAME

All structural parts of the frame are made of solidwood.

### SEAT CUSHION

The core consists of 50 kg (N120) highly elastic shape cut cold foam with a siliconized fiber and feather top.

The cushion is not reversible.

#### BACK CUSHION

The inner cover is filled with a mix of siliconized fiber and feather.

The cushion is reversible (not apply to leather).

#### UPHOLSTERY

The style is fixed cover and available with fabric and leather.

The cushion cover, in fabric, can be removed and washed according to washing and care instructions.



# JOSIE

## burhéns

Measurments may vary +/-3%, depending on the choice of upholstery and combination.

www.burhens.com

| I-SEATER                       | 2-SEATER                        |
|--------------------------------|---------------------------------|
| Art. Code:                     | Art. Code:                      |
|                                |                                 |
| vidth•depth•height<br>82•94•88 | width•depth•heigh<br>152•94• 94 |
| FOOTSTOOL 1<br>Art. Code:      | FOOTSTOOL 2<br>Art. Code:       |
|                                |                                 |
| vidth•depth•height             | width•depth•heigh               |
| 71•52•50                       | 101•82•50                       |

| 2,5-SEATER         | 3-SEATER (2/2) 220 | 3-SEATER (