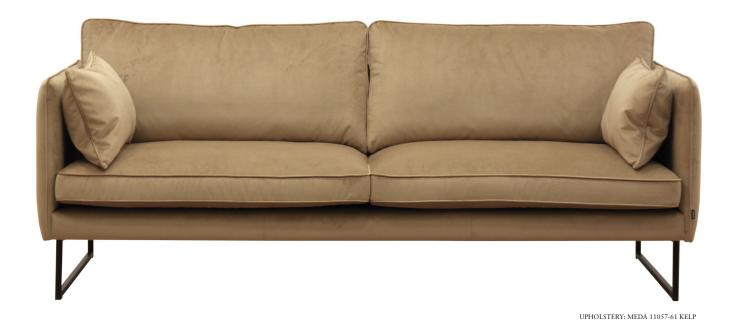

#### UPHOLSTERY

The style is fixed cover and available with fabric and leather.

The cushion cover, in fabric, can be removed and washed according to washing and care instructions.