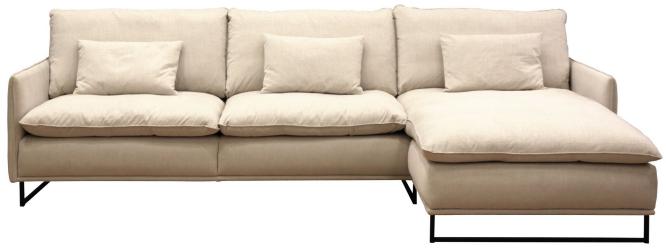

# GRACE

Measurments may vary +/-3%, depending on the choice of upholstery and combination.

www.burhens.com

ARM 1+1,5-MODULE 90 +1,5-MODULE 90+ARM 1

width•depth•height

ARM 1+1,5-MODULE 100 +1,5-MODULE 100 +CHL MODULE+ARM 1

width•depth•height 312x111/193x98

ARM 1+1,5-MODULE 100 +1,5-MODULE 100+ARM 1

width•depth•height 211x111x98

FOOTSTOOL 1

width•depth•height 114x114x57

ARM 1+1,5-MODULE 120 +1,5-MODULE 120+ARM 1

width•depth•height 251x111x98