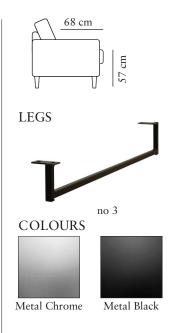

www.burhens.com



UPHOLSTERY: DAPHNE 11160-02 LINEN

### FRAME

All structural parts of the frame are made of solidwood.

### **SEAT CUSHION**

TOP: The inner cover is filled with a mix of siliconized fiber and feather.

The cushion is reversible (not apply to leather).

BOTTOM: Three layers of 44 kg (N180), 35 kg (N120) and 35 kg (N180) highly elastic shape cut cold foam with various elasticity, covered with fiber padding.

### **BACK CUSHION**

The inner cover is filled with a mix of siliconized fiber and feather.

The cushion is reversible (not apply to leather).

## **UPHOLSTERY**

The style is fixed cover and available with fabric and leather.

The cushion cover, in fabric, can be removed and washed according to washing and care instructions.



# GRACE

Measurments may vary +/-3%, depending on the choice of upholstery and combination.

www.burhens.com

ARM 1+1,5-MODULE 90 +1,5-MODULE 90+ARM 1

width•depth•height

ARM 1+1,5-MODULE 100 +1,5-MODULE 100 +CHL MODULE+ARM 1



width•depth•height 312x111/193x98

ARM 1+1,5-MODULE 100 +1,5-MODULE 100+ARM 1

width•depth•height 211x111x98

FOOTSTOOL 1

width•depth•height 114x114x57

ARM 1+1,5-MODULE 120 +1,5-MODULE 120+ARM 1

width•depth•height 251x111x98

FOOTSTOOL 2



width•depth•height 134x94x57