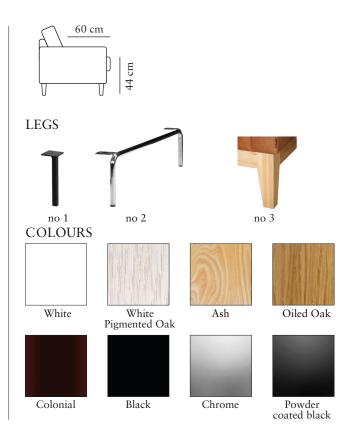

## DIVAN MODULE L/R

| 1-SEATER                       | 2-SEATER                     | 2,5-SEATER                   | 3-SEATER (2/2)               | 2,5+DIVAN R                   | FOOTSTOOL 1                    |
|--------------------------------|------------------------------|------------------------------|------------------------------|-------------------------------|--------------------------------|
| width•depth•height<br>80x92x76 | width•depth•height 141x92x76 | width•depth•height 201x92x76 | width•depth•height 214x92x76 |                               | width•depth•height<br>60x50x44 |
|                                |                              |                              |                              | width•depth•height 279x227x76 |                                |