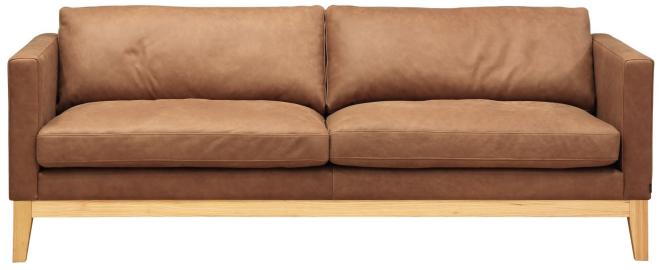

www.burhens.com

UPHOLSTERY: VINTAGE 22006-19 COGNAC

#### FRAME

All structural parts of the frame are made of solidwood.

## **SEAT CUSHION**

The core consists of 50 kg (N120) highly elastic shape cut cold foam with a siliconized fiber and feather top.

The cushion is reversible (not apply to leather).

# **BACK CUSHION**

The inner cover is filled with a mix of siliconized fiber and feather.

The cushion is reversible (not apply to leather).

#### **UPHOLSTERY**

The style is fixed cover and available with fabric and leather.

The cushion cover, in fabric, can be removed and washed according to washing and care instructions.