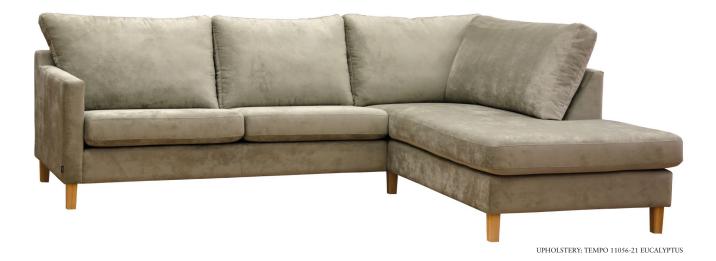

### **UPHOLSTERY**

The style is fixed cover and available with fabric and leather.

The cushion cover, in fabric, can be removed and washed according to washing and care instructions.

# burhéns

Measurments may vary +/-3%, depending on the choice of upholstery and combination.

www.burhens.com

ARM 6+2-MODULE+ARM 6

ARM 6+3-MODULE (2/2)+ARM 6

ARM 6+2,5-MODULE +DIVAN MODULE R

ARM 6+2-MODULE +C MODULE 90° +2-MODULE+ARM 6