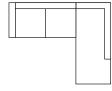

# burhéns

Measurments may vary +/-3%, depending on the choice of upholstery and combination.

www.burhens.com

ARM 6+2-MODULE+ARM 6

ARM 6+3-MODULE (2/2)+ARM 6

ARM 6+2,5-MODULE +DIVAN MODULE R

ARM 6+2-MODULE +C MODULE 90° +2-MODULE+ARM 6

width•depth•height 200x92x92

width•depth•height 266x92/216x92

width•depth•height 230x230x92