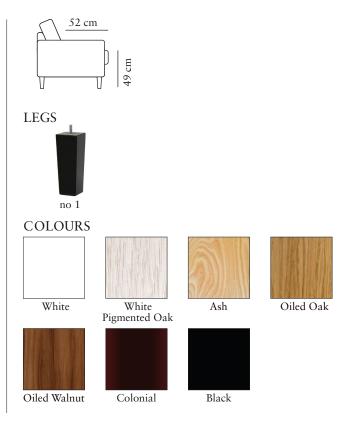

www.burhens.com



## FRAME

All structural parts of the frame are made of solidwood.

### **SEAT CUSHION**

The core consists of  $35~{\rm kg}$  (N120) highly elastic shape cut cold foam, covered with fiber padding.

The cushion is reversible.

#### **BACK CUSHION**

The inner cover is filled with siliconized fiber.

The cushion is reversible.

### **UPHOLSTERY**

The style is fixed cover and available with fabric and leather.

The cushion cover, in fabric, can be removed and washed according to washing and care instructions.



# burhéns

Measurments may vary +/-3%, depending on the choice of upholstery and combination.

www.burhens.com

ARM 6+2-MODULE+ARM 6

ARM 6+3-MODULE (2/2)+ARM 6

ARM 6+2,5-MODULE +DIVAN MODULE R

ARM 6+2-MODULE +C MODULE 90° +2-MODULE+ARM 6







width•depth•height 200x92x92



width•depth•height 266x92/216x92



width•depth•height 230x230x92