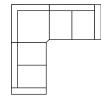

# burhéns

Measurments may vary +/-3%, depending on the choice of upholstery and combination.

www.burhens.com

ARM 6+2-MODULE+ARM 6

ARM 6+3-MODULE (2/2)+ARM 6

ARM 6+2,5-MODULE +DIVAN MODULE R

ARM 6+2-MODULE +C MODULE 90° +2-MODULE+ARM 6

width•depth•height 200x92x92

width•depth•height 266x92/216x92

width•depth•height 230x230x92