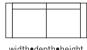

# burhéns

Measurments may vary +/-3%, depending on the choice of upholstery and combination.

www.burhens.com

ARM 6+2-MODULE+ARM 6

ARM 6+3-MODULE (2/2)+ARM 6

ARM 6+2,5-MODULE +DIVAN MODULE R

ARM 6+2-MODULE +C MODULE 90° +2-MODULE+ARM 6

width•depth•height 200x92x92

width•depth•height 266x92/216x92

width•depth•height 230x230x92