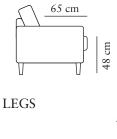

# ARCHER

Measurments may vary +/-3%, depending on the choice of upholstery and combination.

www.burhens.com

| ARMREST 1                        | 1,5-MODULE 85                   | 1,5-MODULE 105                   | FOOTSTOOL 1                    |
|----------------------------------|---------------------------------|----------------------------------|--------------------------------|
|                                  |                                 |                                  |                                |
| width•depth•height<br>8x99x69    | width•depth•height<br>86x102x88 | width•depth•height<br>106x102x88 | width∙depth∙height<br>89x89x48 |
| ARM 1+1,5-MODULE 85              |                                 |                                  |                                |
|                                  |                                 |                                  |                                |
| width•depth•height<br>270x102x88 | :                               | width•depth•height 311x102x88    |                                |