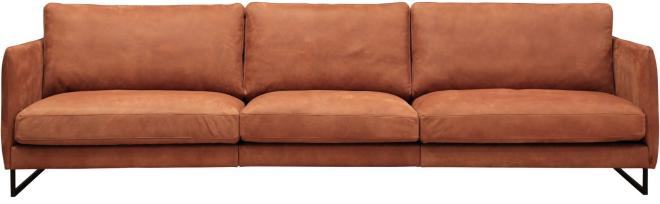

www.burhens.com

UPHOLSTERY: KENIA 21005-18 ROST

## UPHOLSTERY

The style is fixed cover and available with fabric and leather.

The cushion cover, in fabric, can be removed and washed according to washing and care instructions.

**COLOURS** 

Metal Chrome

Metal Black