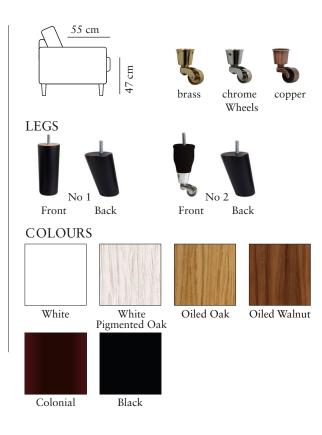

# CORONA

Measurments may vary +/-3%, depending on the choice of upholstery and combination.

www.burhens.com

1-SEATER

width•depth•height 82x100x96

2-SEATER

width•depth•height

164x100x96

3-SEATER (3)

width•depth•height 193x100x96 FOOTSTOOL 1

width a don't ha hoigh

width•depth•height 64x44x48