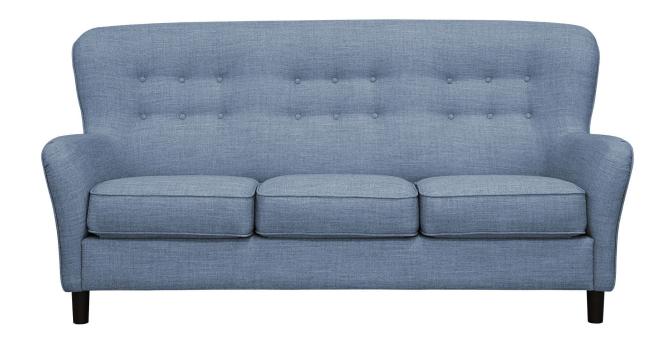

# UPHOLSTERY

The style is fixed cover and available with fabric and leather.

# CORONA

Measurments may vary +/-3%, depending on the choice of upholstery and combination.

www.burhens.com

1-SEATER

width•depth•height 82x100x96

2-SEATER

width•depth•height

164x100x96