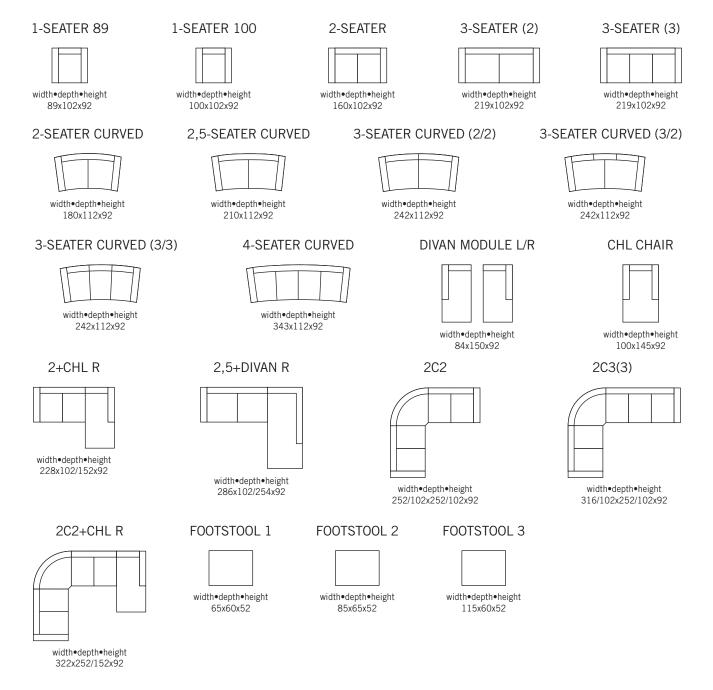

# WINDSTON

Measurments may vary +/-3%, depending on the choice of upholstery and combination.

www.burhens.com