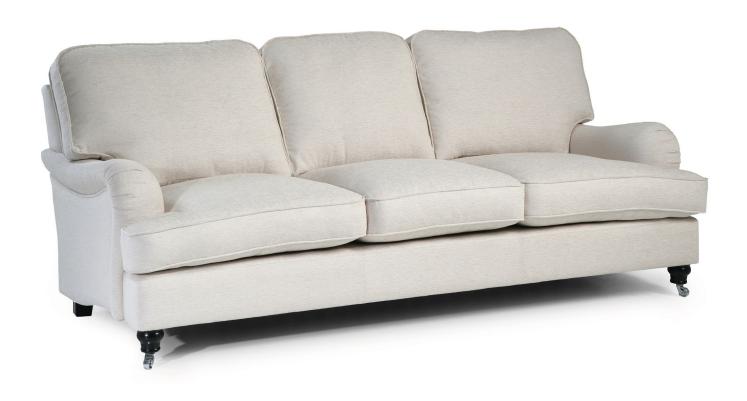

## FRAME

All structural parts of the frame are made of solidwood.

## **SEAT CUSHION**

The core consists of 35 kg highly elastic shape cut cold foam, covered with fiber padding.

The cushion is reversible.

## **BACK CUSHION**

The inner cover is filled with siliconized fiber.

The cushion is reversible.

## **UPHOLSTERY**

The style is fixed cover and available with fabric and leather.

The cushion cover, in fabric, can be removed and washed according to washing and care instructions.