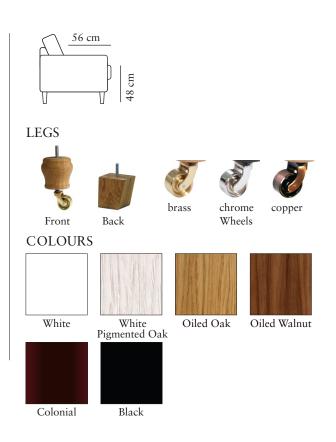

# WINDSTON

Measurments may vary +/-3%, depending on the choice of upholstery and combination.

www.burhens.com