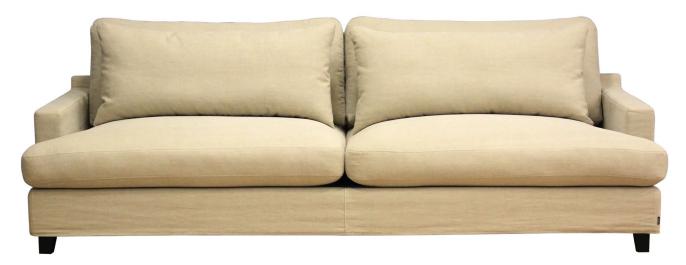

# BALTIMORE XL

www.burhens.com

UPHOLSTERY: KISS 11006-05 ECRU

#### UPHOLSTERY

The style is fixed and loose cover and available with fabric and leather.

The covers / cushion covers, in fabric, can be removed and washed according to washing and care instructions.