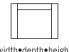

### 1,5-SEATER

width•depth•height 138x113x93

width•depth•height 267x113x93 FOOTSTOOL

width•depth•height 124x86x52