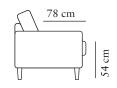

### 1,5-SEATER

width•depth•height 138x113x93

width•depth•height 267x113x93 FOOTSTOOL

width•depth•height 124x86x52