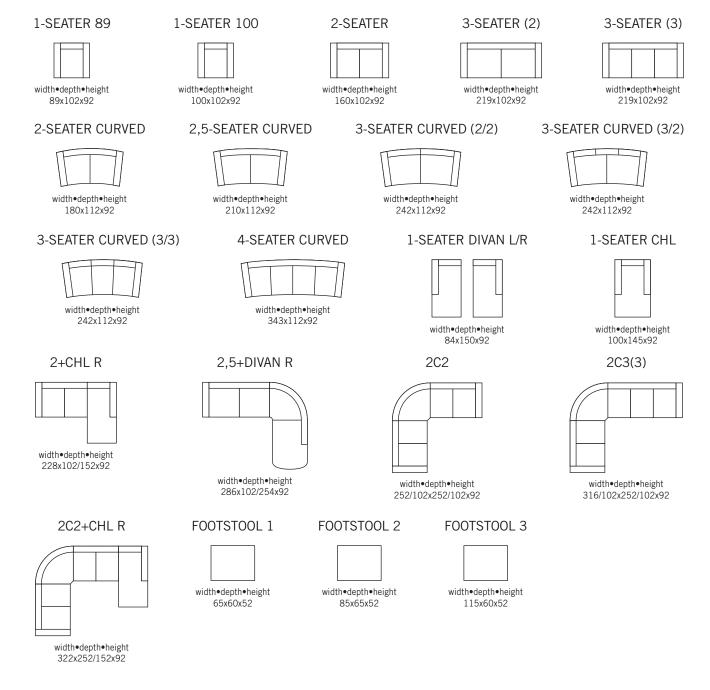

## **UPHOLSTERY**

The style is fixed cover and available with fabric and leather.

The cushion cover, in fabric, can be removed and washed according to washing and care instructions.

Measurments may vary +/-3%, depending on the choice of upholstery and combination.