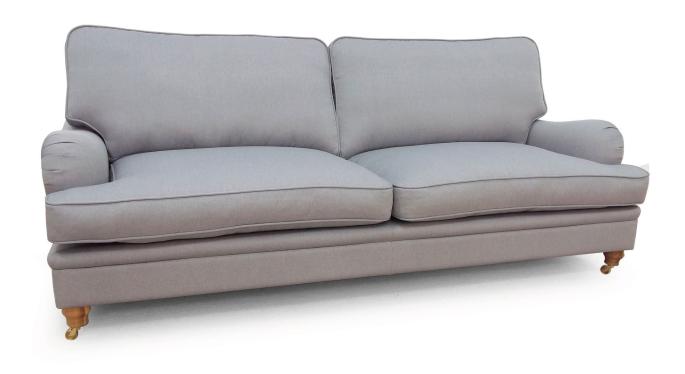

## FRAME

All structural parts of the frame are made of solidwood.

## **SEAT CUSHION**

The core consists of 30 kg highly elastic shape cut cold foam with a siliconized fiber and feather top.

The cushion is reversible.

## **BACK CUSHION**

The inner cover is filled with siliconized fiber.

The cushion is reversible.

## **UPHOLSTERY**

The style is fixed cover and available with fabric and leather.

The cushion cover, in fabric, can be removed and washed according to washing and care instructions.

Measurments may vary +/-3%, depending on the choice of upholstery and combination.