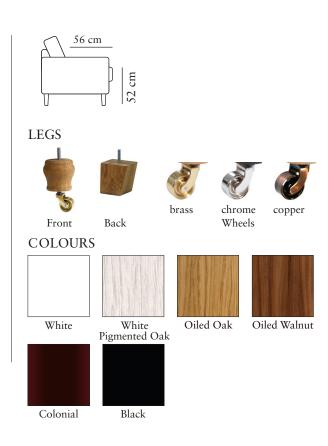

## FRAME

All structural parts of the frame are made of solidwood.

## **UPHOLSTERY**

The style is fixed cover and available with fabric and leather.

The cushion cover, in fabric, can be removed and washed according to washing and care instructions.

Measurments may vary +/-3%, depending on the choice of upholstery and combination.