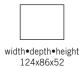

3,5-SEATER (2)

width•depth•height 267x113x93

vidth•depth•height

2,5+CHL R

294x113/177x93

F00TST00L

\_\_\_\_\_124x86x52