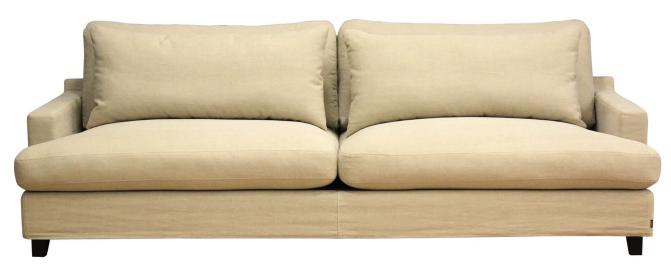

www.burhens.com

UPHOLSTERY: KISS 11006-05 ECRU

## **UPHOLSTERY**

The style is fixed and loose cover and available with fabric and leather.

The covers / cushion covers, in fabric, can be removed and washed according to washing and care instructions.