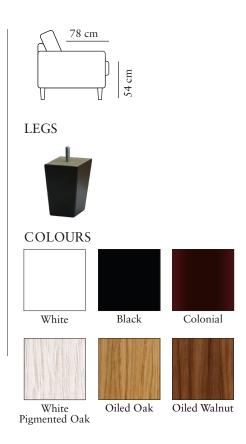

# BALTIMORE XL

burhéns

Measurments may vary +/-3%, depending on the choice of upholstery and combination.

www.burhens.com

**ARMREST** 

width•depth•height 12x89x60

1,5-SEATER

width•depth•height 138x113x93