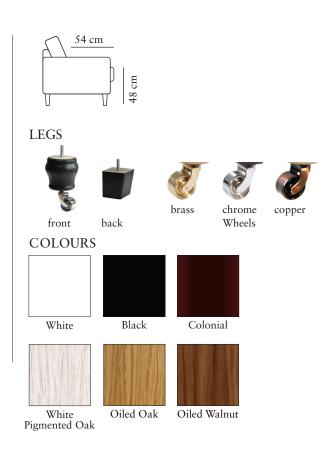

### FRAME

All structural parts of the frame are made of solidwood.

## **UPHOLSTERY**

The style is fixed cover and available with fabric and leather.

The cushion cover, in fabric, can be removed and washed according to washing and care instructions.