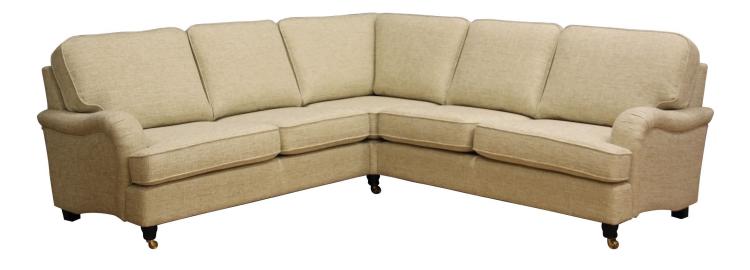

# AMSTERDAM

burhéns

Measurments may vary +/-3%, depending on the choice of upholstery and combination.

www.burhens.com

1-SEATER 2-SEATER 3-SEATER (2) 2C2 2C3(3) **FOOTSTOOL** width•depth•height width•depth•height width•depth•height width•depth•height 92x93x89 158x93x89 212x93x89 65x60x46 width•depth•height width•depth•height