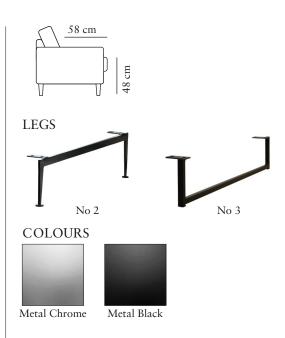

www.burhens.com

| ARM 2+1-MODULE+ARM 2           | ARM 2+2-MODULE+ARM 2             | ARM 2+2,5-MODULE+ARM 2                          |
|--------------------------------|----------------------------------|-------------------------------------------------|
|                                |                                  |                                                 |
| width•depth•height<br>81x94x92 | width•depth•height<br>151x94x92  | width•depth•height<br>206x94x92                 |
| ARM 2+3-MODULE (3/1) 220+ARM 2 | 2 ARM 2+3-MODULE (3/1) 240+ARM 2 | ARM 2+3-MODULE (3/1) 240<br>+CHL MODULE R+ARM 2 |
| width•depth•height 232x94x92   | width∙depth•height<br>252x94x92  |                                                 |
| FOOTSTOOL 1                    | FOOTSTOOL 2                      | width•depth•height<br>333x94/161x92             |
|                                |                                  |                                                 |
| width∙depth∙height<br>71x52x50 | width•depth•height<br>100x80x50  |                                                 |