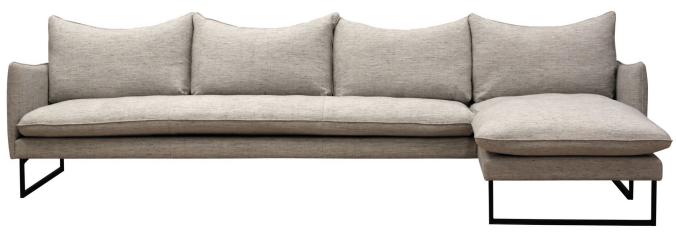

## FRAME

All structural parts of the frame are made of solidwood.

## **SEAT CUSHION**

The core consist of 50 kg (N120) highly elastic shape cut cold foam covered with a mix of siliconized fiber and feather.

The cushion is not reversible.

## **BACK CUSHION**

The inner cover is filled with a mix of siliconized fiber and feather.

The cushion is reversible (not apply to leather).

## **UPHOLSTERY**

The style is fixed cover and available with fabric and leather.

The cushion cover, in fabric, can be removed and washed according to washing and care instructions.

Measurments may vary +/-3%, depending on the choice of upholstery and combination.