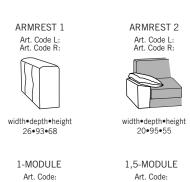

# burhéns

Measurments may vary +/-3%, depending on the choice of upholstery and combination.

www.burhens.com

width•depth•height 247•96•91

2,5-MODULE

Art. Code:

width•depth•height 180•96•91