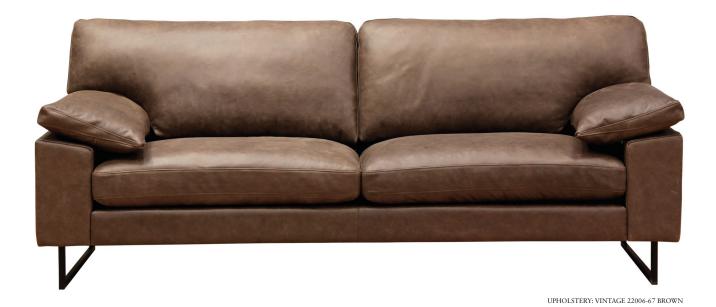

# ALEGRE

#### UPHOLSTERY

The style is fixed cover and available with fabric and leather.

The cushion cover, in fabric, can be removed and washed according to washing and care instructions.