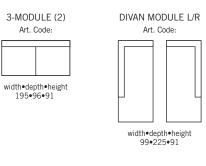

# burhéns

Measurments may vary +/-3%, depending on the choice of upholstery and combination.

www.burhens.com

width•depth•height 247•96•91

2,5-MODULE

Art. Code:

width•depth•height 180•96•91