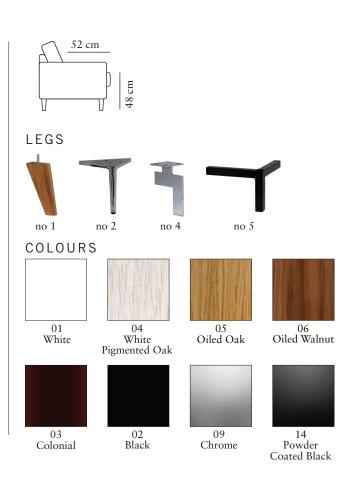

# burhéns

Measurments may vary +/-3%, depending on the choice of upholstery and combination.

www.burhens.com

width•depth•height 247•96•91

2,5-MODULE

Art. Code:

width•depth•height 180•96•91