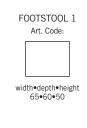

# burhéns

Measurments may vary +/-3%, depending on the choice of upholstery and combination.

www.burhens.com

width•depth•height 247•96•91

2,5-MODULE

Art. Code:

width•depth•height 180•96•91