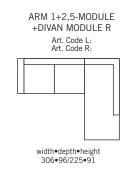

# burhéns

Measurments may vary +/-3%, depending on the choice of upholstery and combination.

www.burhens.com

width•depth•height 247•96•91

2,5-MODULE

Art. Code:

width•depth•height 180•96•91