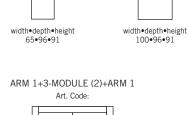

# burhéns

Measurments may vary +/-3%, depending on the choice of upholstery and combination.

www.burhens.com

width•depth•height 247•96•91

2,5-MODULE

Art. Code:

width•depth•height 180•96•91