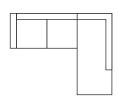

# ARM 1+3-MODULE (2)+ARM 1

ARM 1+2,5-MODULE +DIVAN MODULE R

width•depth•height 306x96/225x91