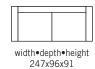

cover is filled with a mix of siliconized fiber and feather.

The cushion is reversible (not apply to leather).

# **UPHOLSTERY**

The style is fixed cover and available with fabric and leather.

The cushion cover, in fabric, can be removed and washed according to washing and care instructions.



Black Metal

Measurments may vary +/-3%, depending on the choice of upholstery and combination.

www.burhens.com

## ARMREST 1



width•depth•height 26x93x68

# ARMREST 2



20x95x55

# 1-MODULE



width•depth•height 65x96x91

# 1,5-MODULE



width•depth•height 100x96x91

### 2,5-MODULE



width•depth•height 180x96x91

### 3-MODULE (2)



width•depth•height 195x96x91

### DIVAN MODULE L/R



width•depth•height 99x225x91

### FOOTSTOOL 1



width•depth•height 65x60x50

# ARM 1+3-MODULE (2)+ARM 1



ARM 1+2,5-MODULE +DIVAN MODULE R



width•depth•height 306x96/225x91