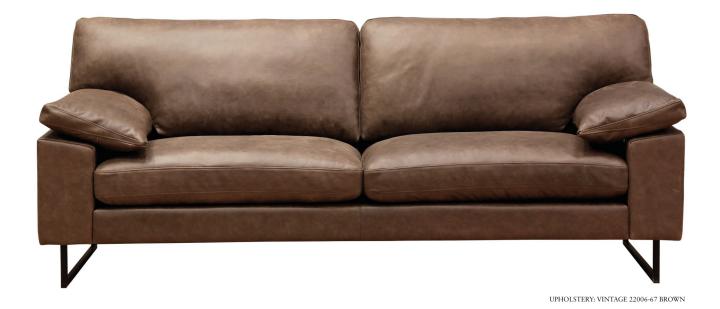

# **UPHOLSTERY**

The style is fixed cover and available with fabric and leather.

The cushion cover, in fabric, can be removed and washed according to washing and care instructions.

Black Metal

Measurments may vary +/-3%, depending on the choice of upholstery and combination.