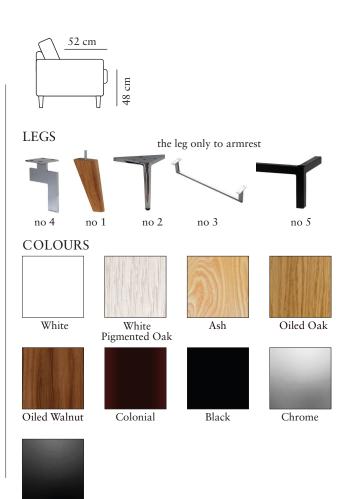

#### **FRAME**

All structural parts of the frame are made of solidwood.

# **UPHOLSTERY**

The style is fixed cover and available with fabric and leather.

The cushion cover, in fabric, can be removed and washed according to washing and care instructions.

Black Metal

Measurments may vary +/-3%, depending on the choice of upholstery and combination.