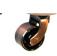

# LYSEKIL

## burhéns

www.burhens.com



FRAME All structural parts of the frame are made of solidwood.

### SEAT CUSHION

The core consists of 35 kg (N120) highly elastic shape cut cold foam with a siliconized fiber and feather top.

The cushion is reversible.

#### BACK CUSHION

The core consists of 30 kg (N40) highly elastic shape cut cold foam, covered with fiber padding.

#### UPHOLSTERY

The style is fixed cover and available with fabric and leather.

The cushion cover, in fabric, can be removed and washed according to washing and care instructions.











copper

Front Back



White Pigmented Oak



Wheels

Oiled Walnut

Black

Colonial

# LYSEKIL

## burhéns

www.burhens.com

Measurments may vary +/-3%, depending on the choice of upholstery and combination.

### 1-SEATER



width•depth•height 89x102x88

### FOOTSTOOL



65x60x52

### 2-SEATER 3-SEATER (2)

width•depth•height

160x102x88



width•depth•height 219x102x88

### 2-SEATER CURVED



width•depth•height 185x108x88

### 3-SEATER CURVED (2)



width•depth•height 247x115x88