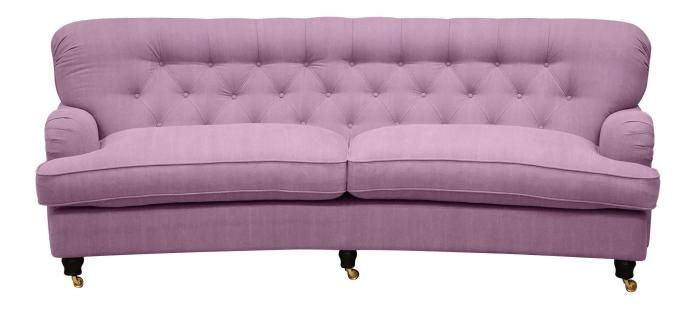

# LYSEKIL

## burhéns

www.burhens.com

FRAME All structural parts of the frame are made of solidwood.

### SEAT CUSHION

The core consists of 35 kg (N120) highly elastic shape cut cold foam with a siliconized fiber and feather top.

The cushion is reversible.

#### BACK CUSHION

The core consists of 30 kg (N40) highly elastic shape cut cold foam, covered with fiber padding.

#### UPHOLSTERY

The style is fixed cover and available with fabric and leather.

The cushion cover, in fabric, can be removed and washed according to washing and care instructions.

copper

Front Back

White Pigmented Oak