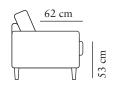

## burhéns

www.burhens.com

Measurments may vary +/-3%, depending on the choice of upholstery and combination.

### 1-SEATER

width•depth•height 89x102x88

### FOOTSTOOL

65x60x52

### 2-SEATER 3-SEATER (2)

width•depth•height

160x102x88

width•depth•height 219x102x88

### 2-SEATER CURVED

width•depth•height 185x108x88

### 3-SEATER CURVED (2)

width•depth•height 247x115x88