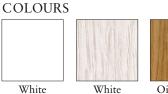

#### UPHOLSTERY

The style is fixed cover and available with fabric and leather.

The cushion cover, in fabric, can be removed and washed according to washing and care instructions.

copper

Front Back

White Pigmented Oak

Wheels

Oiled Walnut

Black

Colonial