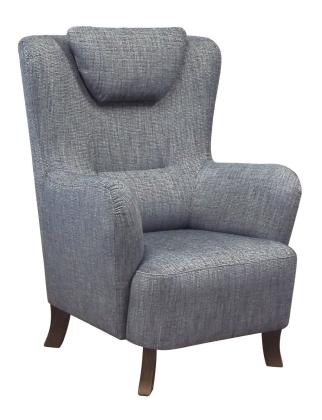

# ROSE

www.burhens.com

Measurments may vary +/-3%, depending on the choice of upholstery and combination.

1-SEATER 2-SEATER 3-SEATER (3) FOOTSTOOL

width•depth•height 83x92x103 width•depth•height 204x92x103 bf6x47x40