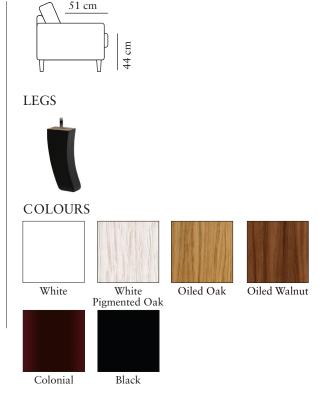

### FRAME

All structural parts of the frame are made of solidwood.

## UPHOLSTERY

The style is fixed cover and available with fabric and leather.