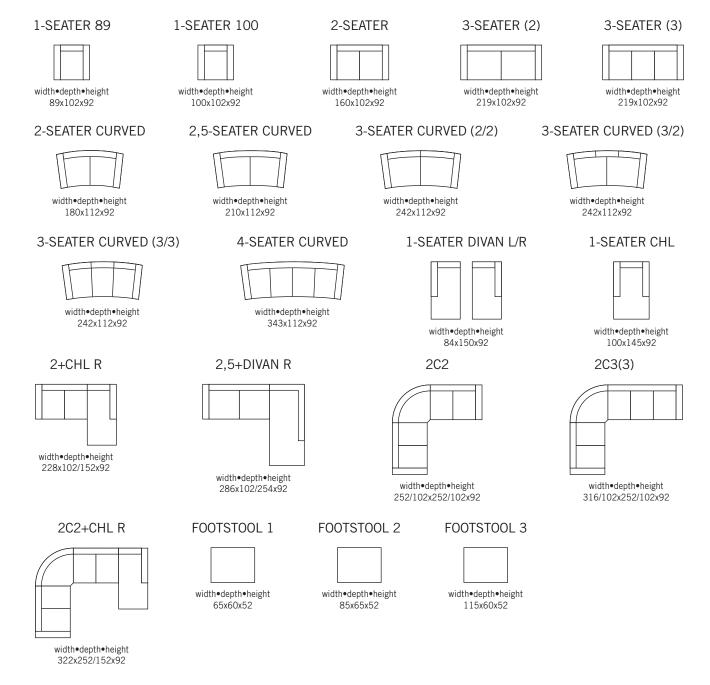

## **UPHOLSTERY**

The style is fixed cover and available with fabric and leather.

The cushion cover, in fabric, can be removed and washed according to washing and care instructions.

Measurments may vary +/-3%, depending on the choice of upholstery and combination.