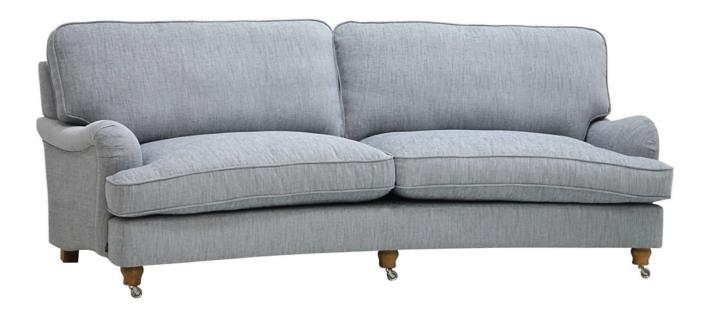

## **SEAT CUSHION**

The core consists of 30 kg highly elastic shape cut cold foam with a siliconized fiber and feather top.

The cushion is reversible.

## **BACK CUSHION**

The inner cover is filled with siliconized ballfiber.

The cushion is reversible.

## **UPHOLSTERY**

The style is fixed cover and available with fabric and leather.

The cushion cover, in fabric, can be removed and washed according to washing and care instructions.

Measurments may vary +/-3%, depending on the choice of upholstery and combination.