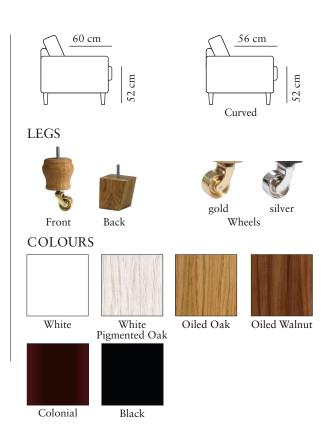

## FRAME

All structural parts of the frame are made of solidwood.

## **UPHOLSTERY**

The style is fixed cover and available with fabric and leather.

The cushion cover, in fabric, can be removed and washed according to washing and care instructions.

Measurments may vary +/-3%, depending on the choice of upholstery and combination.