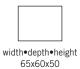

CK CUSHION

The inner cover is filled with a mix of siliconized fiber and feather.

The cushion is reversible.

### UPHOLSTERY

The style is fixed cover and available with fabric and leather.

The cushion cover, in fabric, can be removed and washed according to washing and care instructions.









chrome Wheels



Oiled Walnut

# MILTON

Measurments may vary +/-3%, depending on the choice of upholstery and combination.

### burhéns

www.burhens.com

### 1-SEATER



83x102x89

2,5-SEATER CURVED

width•depth•height

210x112x89

2-SEATER

width•depth•height

160x102x89



3-SEATER (2)

width•depth•height 219x102x89

### 3-SEATER CURVED (2)



242x112x89

width•depth•height 219x102x89

3-SEATER (3)

### 3-SEATER CURVED (3)



2-SEATER CURVED



width•depth•height 180x112x89

### FOOTSTOOL