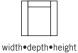

### 1-SEATER

83x102x89

2,5-SEATER CURVED

width•depth•height

210x112x89

2-SEATER

width•depth•height

160x102x89

3-SEATER (2)

width•depth•height 219x102x89