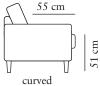

# MILTON

## burhéns

www.burhens.com



### FRAME All structural parts of the frame are made of solidwood.

### SEAT CUSHION

The core consists of 35 kg highly elastic shape cut cold foam with a siliconized fiber and feather top.

The cushion is reversible.

### BACK CUSHION

The inner cover is filled with a mix of siliconized fiber and feather.

The cushion is reversible.

### UPHOLSTERY

The style is fixed cover and available with fabric and leather.

The cushion cover, in fabric, can be removed and washed according to washing and care instructions.









chrome Wheels



Oiled Walnut

# MILTON

Measurments may vary +/-3%, depending on the choice of upholstery and combination.

### burhéns

www.burhens.com

### 1-SEATER



83x102x89

2,5-SEATER CURVED

width•depth•height

210x112x89

2-SEATER

width•depth•height

160x102x89



3-SEATER (2)

width•depth•height 219x102x89

### 3-SEATER CURVED (2)



242x112x89

width•depth•height 219x102x89

3-SEATER (3)

### 3-SEATER CURVED (3)



2-SEATER CURVED



width•depth•height 180x112x89

### FOOTSTOOL