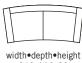

### 3-SEATER CURVED (2)

242x112x89

width•depth•height 219x102x89

3-SEATER (3)

### 3-SEATER CURVED (3)

2-SEATER CURVED

width•depth•height 180x112x89