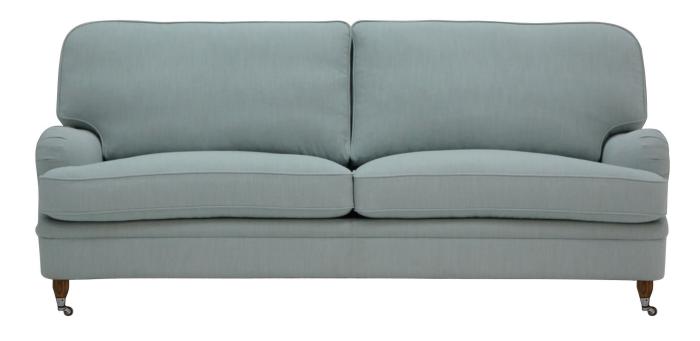

3-SEATER (2)

width•depth•height 219x102x89

### 3-SEATER CURVED (2)

242x112x89

width•depth•height 219x102x89

3-SEATER (3)