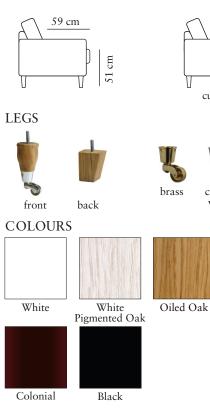

### FRAME All structural parts of the frame are made of solidwood.

### UPHOLSTERY

The style is fixed cover and available with fabric and leather.

The cushion cover, in fabric, can be removed and washed according to washing and care instructions.

chrome Wheels

Oiled Walnut