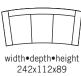

### 3-SEATER CURVED (2)

242x112x89

width•depth•height 219x102x89

3-SEATER (3)