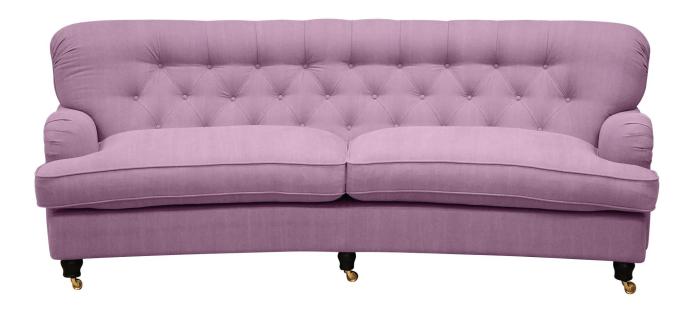

## **UPHOLSTERY**

The style is fixed cover and available with fabric and leather.

The cushion cover, in fabric, can be removed and washed according to washing and care instructions.

# LYSEKIL

Measurments may vary +/-3%, depending on the choice of upholstery and combination.

www.burhens.com

1-SEATER

width•depth•height 89x102x88 2-SEATER

width•depth•height 160x102x88

3-SEATER (2)

width•depth•height 219x102x88

2-SEATER CURVED

width•depth•height 185x108x88

3-SEATER CURVED (2)

width•depth•height 247x115x88

**FOOTSTOOL** 

width•depth•height 65x60x52