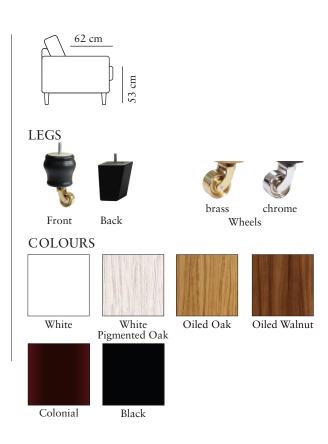

### FRAME

All structural parts of the frame are made of solidwood.

# LYSEKIL

Measurments may vary +/-3%, depending on the choice of upholstery and combination.

www.burhens.com

1-SEATER

width•depth•height 89x102x88 2-SEATER

width•depth•height 160x102x88

3-SEATER (2)

width•depth•height 219x102x88

2-SEATER CURVED

width•depth•height 185x108x88

3-SEATER CURVED (2)

width•depth•height 247x115x88

**FOOTSTOOL** 

width•depth•height 65x60x52