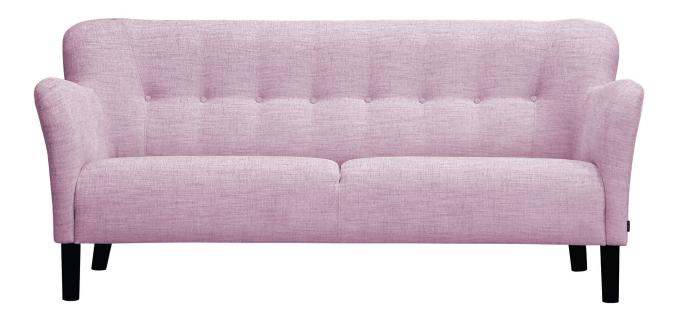

## CAROLINA

### burhéns

www.burhens.com

FRAME All structural parts of the frame are made of solidwood.

SEAT CUSHION The core consists of 30 kg (N160) polyether, covered with fiber padding.

BACK CUSHION The core consists of 21 kg (N120) polyether, covered with fiber padding.

UPHOLSTERY The style is fixed cover and available with fabric and leather.

# CAROLINA

Measurments may vary +/-3%, depending on the choice of upholstery and combination.