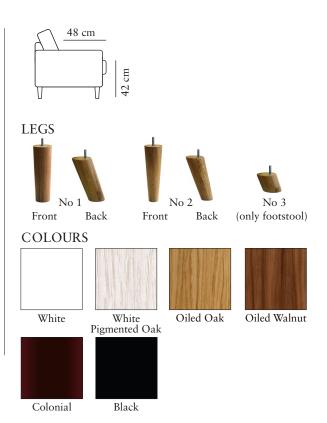

# CAROLINA

Measurments may vary +/-3%, depending on the choice of upholstery and combination.