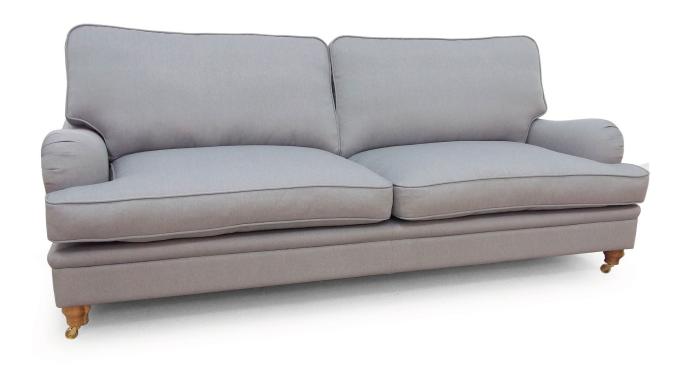

## FRAME

All structural parts of the frame are made of solidwood.

## **SEAT CUSHION**

The core consists of 30 kg highly elastic shape cut cold foam with a siliconized fiber and feather top.

The cushion is reversible.

## **BACK CUSHION**

The inner cover is filled with siliconized ballfiber.

The cushion is reversible.

## **UPHOLSTERY**

The style is fixed cover and available with fabric and leather.

The cushion cover, in fabric, can be removed and washed according to washing and care instructions.

Measurments may vary +/-3%, depending on the choice of upholstery and combination.