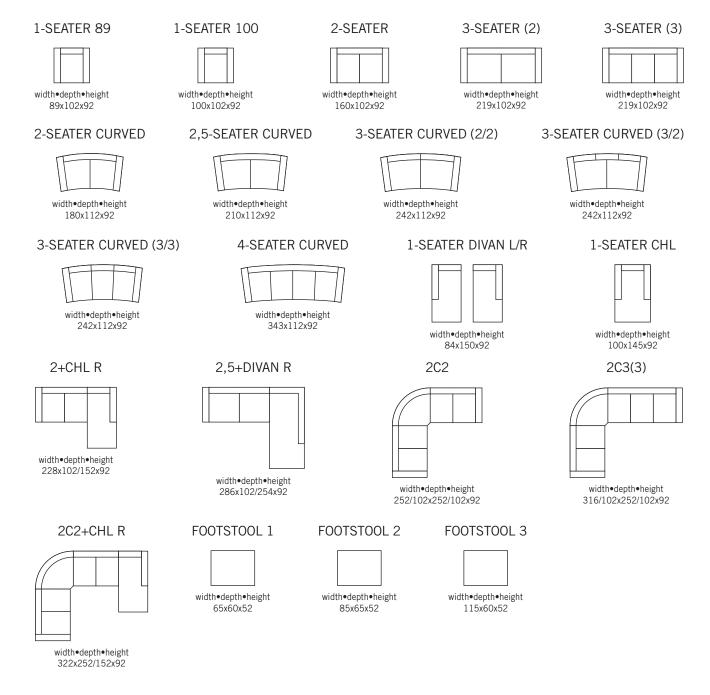

## **UPHOLSTERY**

The style is fixed cover and available with fabric and leather.

The cushion cover, in fabric, can be removed and washed according to washing and care instructions.

Measurments may vary +/-3%, depending on the choice of upholstery and combination.