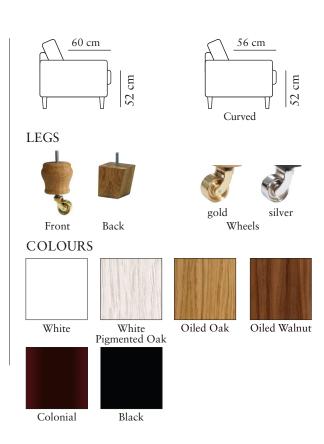

## **UPHOLSTERY**

The style is fixed cover and available with fabric and leather.

The cushion cover, in fabric, can be removed and washed according to washing and care instructions.

Measurments may vary +/-3%, depending on the choice of upholstery and combination.