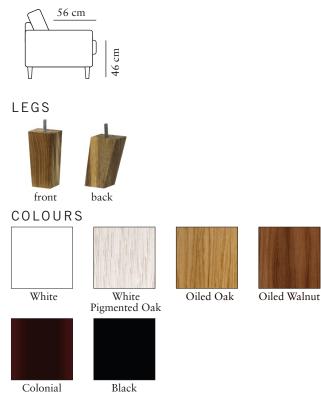

# TWIGGY HIGH

burhéns

Measurments may vary +/-3%, depending on the choice of upholstery and combination.

www.burhens.com

1-SEATER
Art. Code:

width•depth•height
76•96•100

FOOTSTOOL 1
Art. Code:

width•depth•height
60•40•46