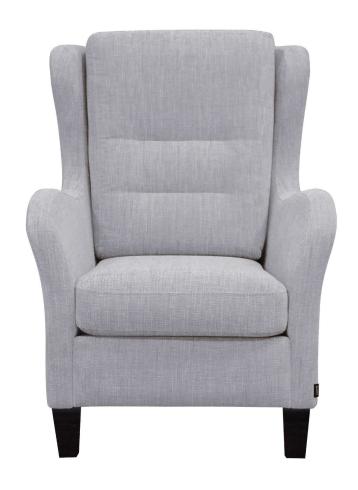

### FRAME

All structural parts of the frame are made of solidwood.

## SEAT CUSHION

The core consists of 35 kg (N160) highly elastic shape cut cold foam, covered with fiber padding.

### BACK CUSHION

The core consists of  $30\ kg\ (N40)$  highly elastic shape cut cold foam, covered with fiber padding.

## UPHOLSTERY

This style is fixed and available in fabric and leather.

# TWIGGY HIGH

burhéns

Measurments may vary +/-3%, depending on the choice of upholstery and combination.

www.burhens.com

1-SEATER
Art. Code:

width•depth•height
76•96•100

FOOTSTOOL 1
Art. Code:

width•depth•height
60•40•46