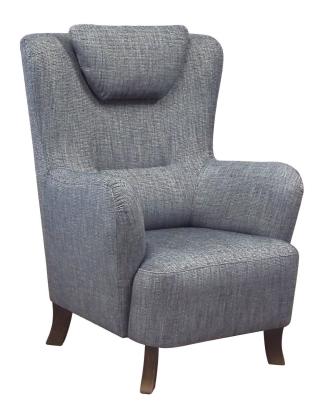

## FRAME

All structural parts of the frame are made of solidwood.

## SEAT CUSHION

The core consists of 35 kg polyether, covered with fiber padding.

## BACK CUSHION

The core consists of 25 kg polyether, covered with fiber padding.

## UPHOLSTERY

This style is fixed and available in fabric and leather.

LEGS

COLOURS

White Pigmented Oak

Oiled Oak

Oiled Walnut

Colonial