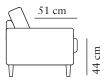

Black

ROSE

Measurments may vary +/-3%, depending on the choice of upholstery and combination.

www.burhens.com

1-SEATER
Art. Code:

width•depth•height
83x92x103

2-SEATER
Art. Code:

width•depth•height
151x92x103

3-SEATER (3)
Art. Code:

width•depth•height
204x92x103

FOOTSTOOL 1
Art. Code:

width•depth•height
56x47x40