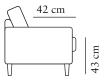

# NESTOR

Measurments may vary +/-3%, depending on the choice of upholstery and combination.

www.burhens.com

1-SEATER Art. Code: 1100-1013

width•depth•height 58x76x107

FOOTSTOOL 1 Art. Code: 1050-0000

width•depth•height 54x50x50