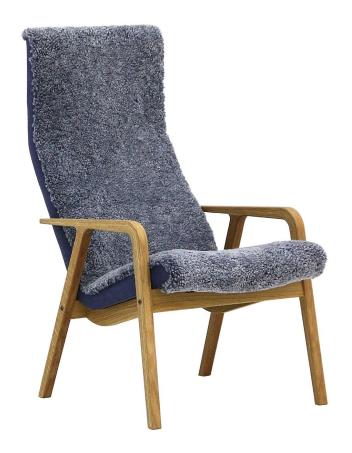

# NESTOR

Measurments may vary +/-3%, depending on the choice of upholstery and combination.

www.burhens.com

1-SEATER Art. Code: 1100-1013

width•depth•height 58x76x107

FOOTSTOOL 1 Art. Code: 1050-0000

width•depth•height 54x50x50

### FRAME

All structural parts of the frame are made of solidwood.

### SEAT CUSHION

The core consists of 35 kg (N180) highly elastic shape cut cold foam, covered with fiber padding.

## **BACK CUSHION**

The core consists of 35 kg (N180) highly elastic shape cut cold foam, covered with fiber padding.

# **UPHOLSTERY**

This style is fixed and available in fabric and leather.