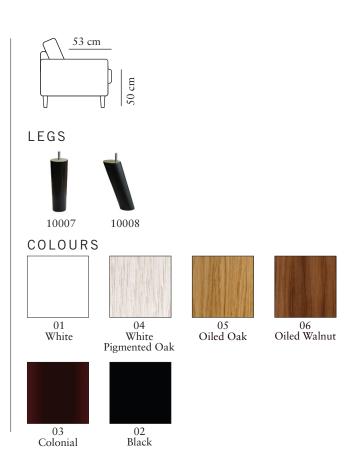

## burhéns

Measurments may vary +/-3%, depending on the choice of upholstery and combination.

www.burhens.com

1-SEATER Art. Code:

width•depth•height 92x85x96 2-SEATER Art. Code:

width•depth•height 147x85x96