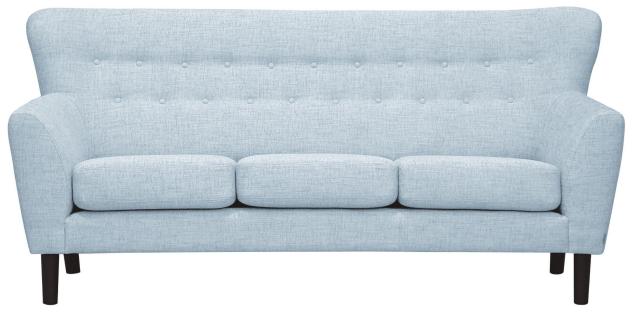

# MONZA

## burhéns

Measurments may vary +/-3%, depending on the choice of upholstery and combination.

www.burhens.com

1-SEATER Art. Code:

width•depth•height 92x85x96 2-SEATER Art. Code:

width•depth•height 147x85x96

2,5-SEATER Art. Code:

Time Gode.

width•depth•height 175x85x96 3-SEATER (3)

Art. Code:

width•depth•height 201x85x96

3-SEATER CURVED (3)

Art. Code:

width•depth•height 221x95x96