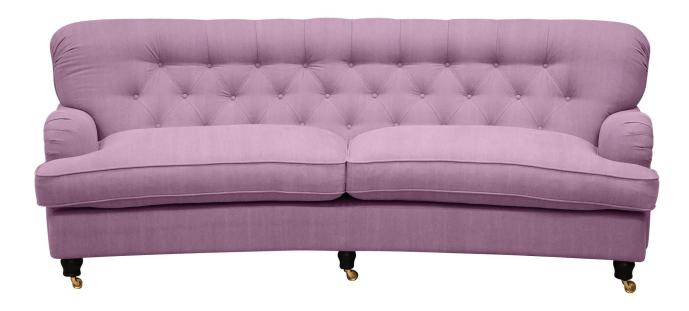

# LYSEKIL

3-SEATER (2) Art. Code:

width•depth•height 219x102x88 2-SEATER CURVED

Art. Code:

width•depth•height 185x108x88 3-SEATER CURVED (2)

Art. Code:

width•depth•height 247x115x88

FOOTSTOOL 1

Art. Code: