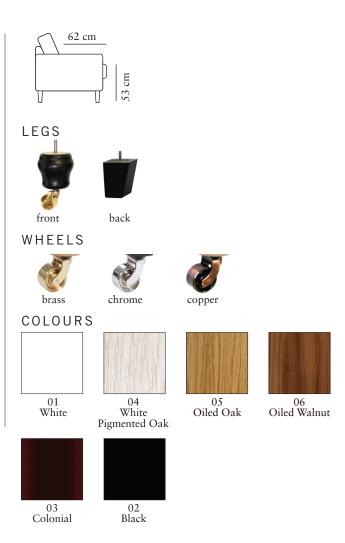

## burhéns

Measurments may vary +/-3%, depending on the choice of upholstery and combination.

www.burhens.com

1-SEATER Art. Code:

width•depth•height 89x102x88 2-SEATER Art. Code:

width•depth•height 160x102x88

3-SEATER (2) Art. Code:

width•depth•height 219x102x88 2-SEATER CURVED

Art. Code:

width•depth•height 185x108x88 3-SEATER CURVED (2)

Art. Code:

width•depth•height 247x115x88

FOOTSTOOL 1

Art. Code: