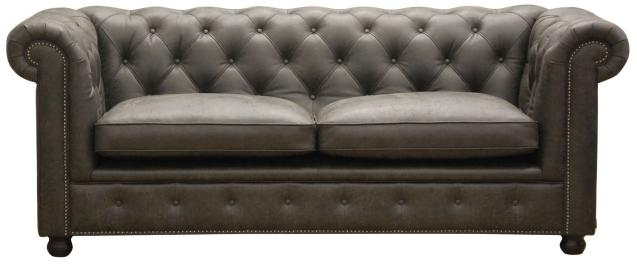

#### FRAME

All structural parts of the frame are made of solidwood.

## SEAT CUSHION

The core consists of 50 kg (N120) highly elastic shape cut cold foam with a siliconized fiber and feather top.

The cushion is not reversible.

## BACK CUSHION

The core consists of two layers of 30 kg (N120) and 23 (N60) kg polyether with various thicknesses, covered with fiber padding.

#### UPHOLSTERY

This style is fixed and available with fabric and leather.

The cushion cover, in fabric, can be removed and washed according to washing and care instructions (not leather).

LEGS

White Pigmented Oak