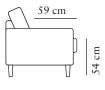

3-SEATER (2)
Art. Code:

width•depth•height
220•98•83

FOOTSTOOL 1
Art. Code:

width•depth•height
86•63•54