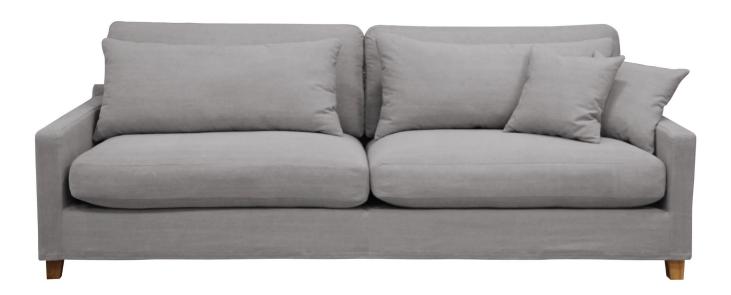

# DALLAS

Measurments may vary +/-3%, depending on the choice of upholstery and combination.

www.burhens.com

1,5-SEATER

dthedopthehoid

width•depth•height 141x111x98

3-SEATER (2)

width•depth•height 261x111x98