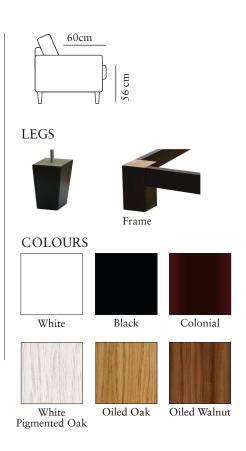

### FRAME

All structural parts of the frame are made of solidwood.

## UPHOLSTERY

The style is fixed and loose cover and available with fabric and leather.

The covers / cushion covers, in fabric, can be removed and washed according to washing and care instructions.