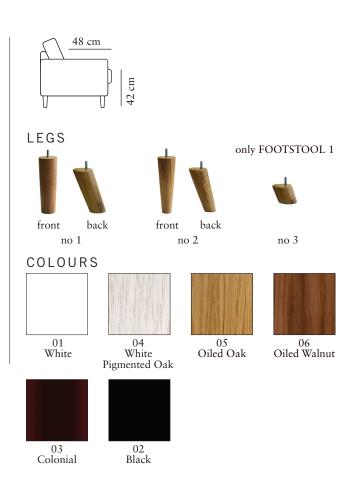

# CAROLINA

burhéns

Measurments may vary +/-3%, depending on the choice of upholstery and combination.

www.burhens.com

1-SEATER Art. Code: 1100-1013

width•depth•height 75•80•81

2-SEATER Art. Code: 1200-1013

width•depth•height 128•80•81 3-SEATER (2) Art. Code: 1301-1013

width•depth•height 182•80•81 FOOTSTOOL 1 Art. Code: 1050-0000

width•depth•height 60•40•40