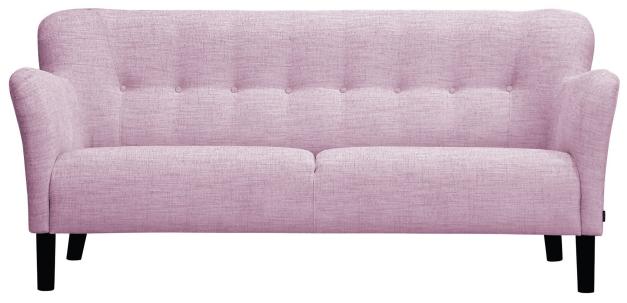

www.burhens.com

UPHOLSTERY: DELIGHT 11025-51 FAWN

### UPHOLSTERY

The style is fixed cover and available with fabric and leather.