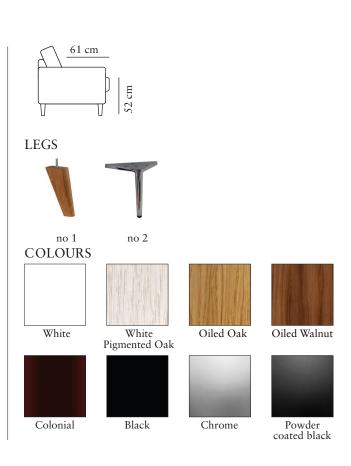

# BALTIMORE

Measurments may vary +/-3%, depending on the choice of upholstery and combination.

www.burhens.com

ARMREST 2

ARMREST 3

1-MODULE

2-MODULE

2,5-MODULE