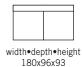

# BALTIMORE

Measurments may vary +/-3%, depending on the choice of upholstery and combination.

www.burhens.com

ARMREST 2

ARMREST 3

1-MODULE

2-MODULE

2,5-MODULE

width•depth•heigh 248x104x93 ARM 2+2,5-MODULE +DIVAN MODULE R

width•depth•height 290x96/225x93