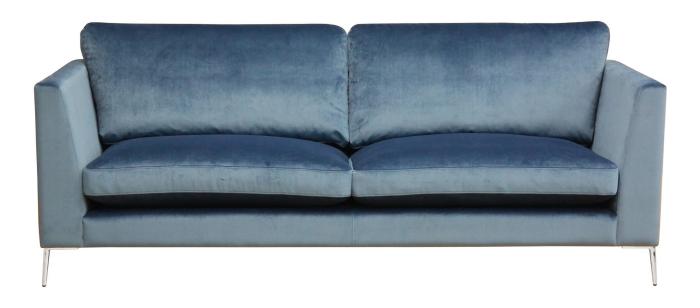

www.burhens.com

UPHOLSTERY: UPHOLSTERY: JUKE 11043-46 PETROL

## FRAME

All structural parts of the frame are made of solidwood.

## **SEAT CUSHION**

The core consist of 35 kg (N120) highly elastic shape cut cold foam covered with a mix of foam pieces and feathers.

The cushion is reversible (not apply to leather).

## **BACK CUSHION**

The inner cover is filled with a mix of siliconized fiber and feather.

The cushion is reversible (not apply to leather).

#### **UPHOLSTERY**

The style is fixed cover and available with fabric and leather.

The cushion cover, in fabric, can be removed and washed according to washing and care instructions.