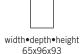

# BALTIMORE

Measurments may vary +/-3%, depending on the choice of upholstery and combination.

www.burhens.com

ARMREST 2

ARMREST 3

1-MODULE

2-MODULE

2,5-MODULE

3-MODULE (2)

widtn•deptn•neign 195x96x93

DIVAN MODULE L/R

width•depth•height 99x225x93

FOOTSTOOL 1

width•depth•height 65x60x50

ARM 3+3-MODULE (2)+ARM 3

ARM 3+3-MODULE CURVED (2/2)+ARM 3