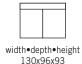

# BALTIMORE

Measurments may vary +/-3%, depending on the choice of upholstery and combination.

www.burhens.com

ARMREST 2

ARMREST 3

1-MODULE

2-MODULE

2,5-MODULE

3-MODULE (2)

widtn•deptn•neign 195x96x93

DIVAN MODULE L/R

width•depth•height 99x225x93

FOOTSTOOL 1

width•depth•height 65x60x50

ARM 3+3-MODULE (2)+ARM 3

ARM 3+3-MODULE CURVED (2/2)+ARM 3