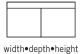

# BALTIMORE

Measurments may vary +/-3%, depending on the choice of upholstery and combination.

www.burhens.com

ARMREST 2

ARMREST 3

1-MODULE

2-MODULE

2,5-MODULE

3-MODULE (2)

widtn•deptn•neign 195x96x93

DIVAN MODULE L/R

width•depth•height 99x225x93

FOOTSTOOL 1

width•depth•height 65x60x50

ARM 3+3-MODULE (2)+ARM 3

ARM 3+3-MODULE CURVED (2/2)+ARM 3