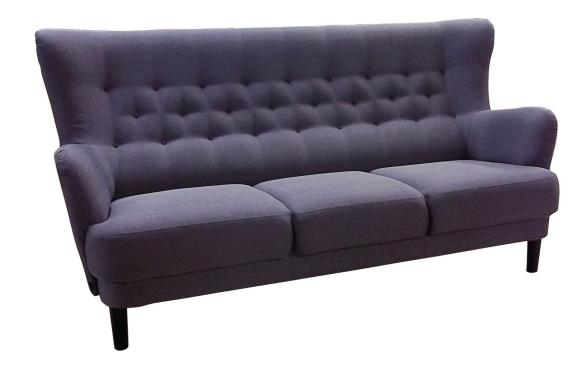

# ARUBA

burhéns

Measurments may vary +/-3%, depending on the choice of upholstery and combination.

www.burhens.com

1-SEATER

width•depth•height 83x94x103

2-SEATER

width•depth•height 151x94x103

3-SEATER (3)

widthedopthehoigh

width•depth•height 204x94x103

**FOOTSTOOL** 

idthedentheheigh

width•depth•height 62x52x40